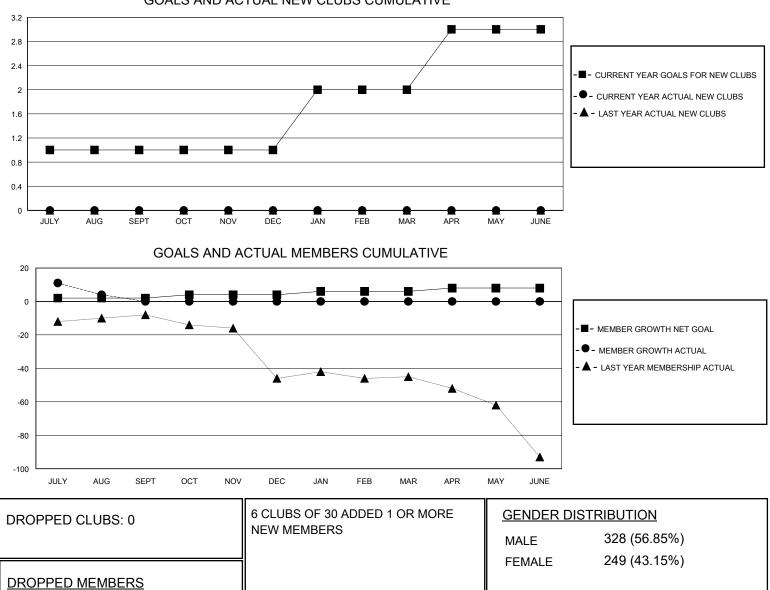

## MONTHLY MEMBERSHIP PROGRESS REPORT

District 12 O

Results as of: 8/31/2024

| GMT:                  |               | LOCATION TENNESSEE |               |                       |                          |                         |                                                    |
|-----------------------|---------------|--------------------|---------------|-----------------------|--------------------------|-------------------------|----------------------------------------------------|
| Clubs                 |               |                    |               | Members               |                          |                         |                                                    |
| RESULTS FOR 2024-2025 |               |                    |               | RESULTS FOR 2024-2025 |                          |                         |                                                    |
| QUARTER               | NEW CLUB GOAL | NEW CLUBS          | DROPPED CLUBS | QUARTER M             | EMBER GROWTH NET<br>GOAL | MEMBER GROWTH<br>ACTUAL | DROPPED<br>MEMBERS ACTUAL<br>(including transfers) |
| JULY/AUG/SEPT         | 1             | 0                  | 0             | JULY/AUG/SEPT         | 2                        | 22                      | 14                                                 |
| OCT/NOV/DEC           | 0             | 0                  | 0             | OCT/NOV/DEC           | 2                        | 0                       | 0                                                  |
| JAN/FEB/MAR           | 1             | 0                  | 0             | JAN/FEB/MAR           | 2                        | 0                       | 0                                                  |
| APR/MAY/JUNE          | 1             | 0                  | 0             | APR/MAY/JUNE          | 2                        | 0                       | 0                                                  |
|                       | GOALS         | AND ACTUA          | L NEW CLUBS C | UMULATIVE             |                          |                         |                                                    |